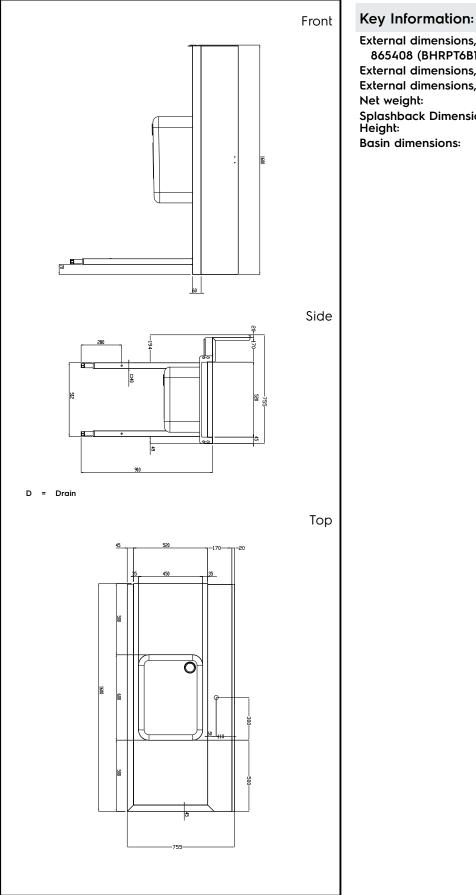

# Handling System for Rack Type Pre-wash Table with 600x450mm Sink Right to Left, 1600mm

External dimensions, Width: 865408 (BHRPT6B16R) 1600 mm External dimensions, Depth: 755 mm External dimensions, Height: 1170 mm 28 kg Splashback Dimensions, 260 mm