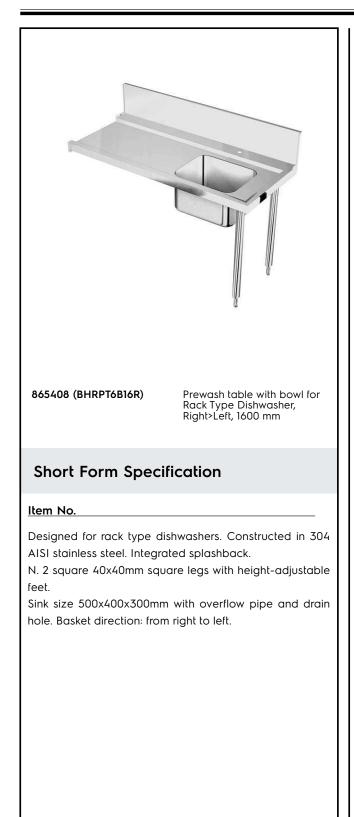

#### Main Features

- Supplied knocked-down and easy to assemble.
- The table is intended to be directly connected with the rack type in the loading side from right to left direction.
- Designed for 500x500 mm dishwashing racks.
- Suitable to be installed alone with the rack type dishwasher to save space.

#### Construction

- 304 AISI stainless steel construction throughout.
- Included splashback to prevent water spatter.
- Deep anti-drip profiles completely folded with lower edge for safe and easy cleaning.
- All surfaces smooth with polished finish.
- 40x40 mm square tubular legs in AISI 304 stainless steel.
- Stainless steel feet 50 mm adjustable in height to ensure that tables drain back into the dishwasher.
- To be secured to the dishwasher and fitted with one pair of legs at the other end.
- Optionally equipped with undershelf, pre-rinse unit, strainer basket and scrap plate.

#### Sustainability

• Stainless steel feet 50 mm adjustable in height to align the operation height between the dishwasher and table as well as to ensure that tables drain back into the dishwasher.